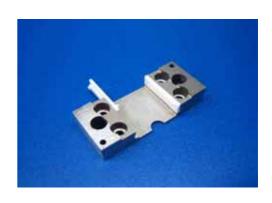

|             |
|                |                                     |             |
|                |                                     |             |
|                |                                     |             |
|                |                                     |             |
|                |                                     |             |
|                |                                     |             |
|                |                                     |             |
|                |                                     |             |
|                |                                     |             |
|                |                                     |             |
|                |                                     |             |





P/N: 22-001-030

MULITITEST Ceramic Insert – 430 mils

Patent Pending